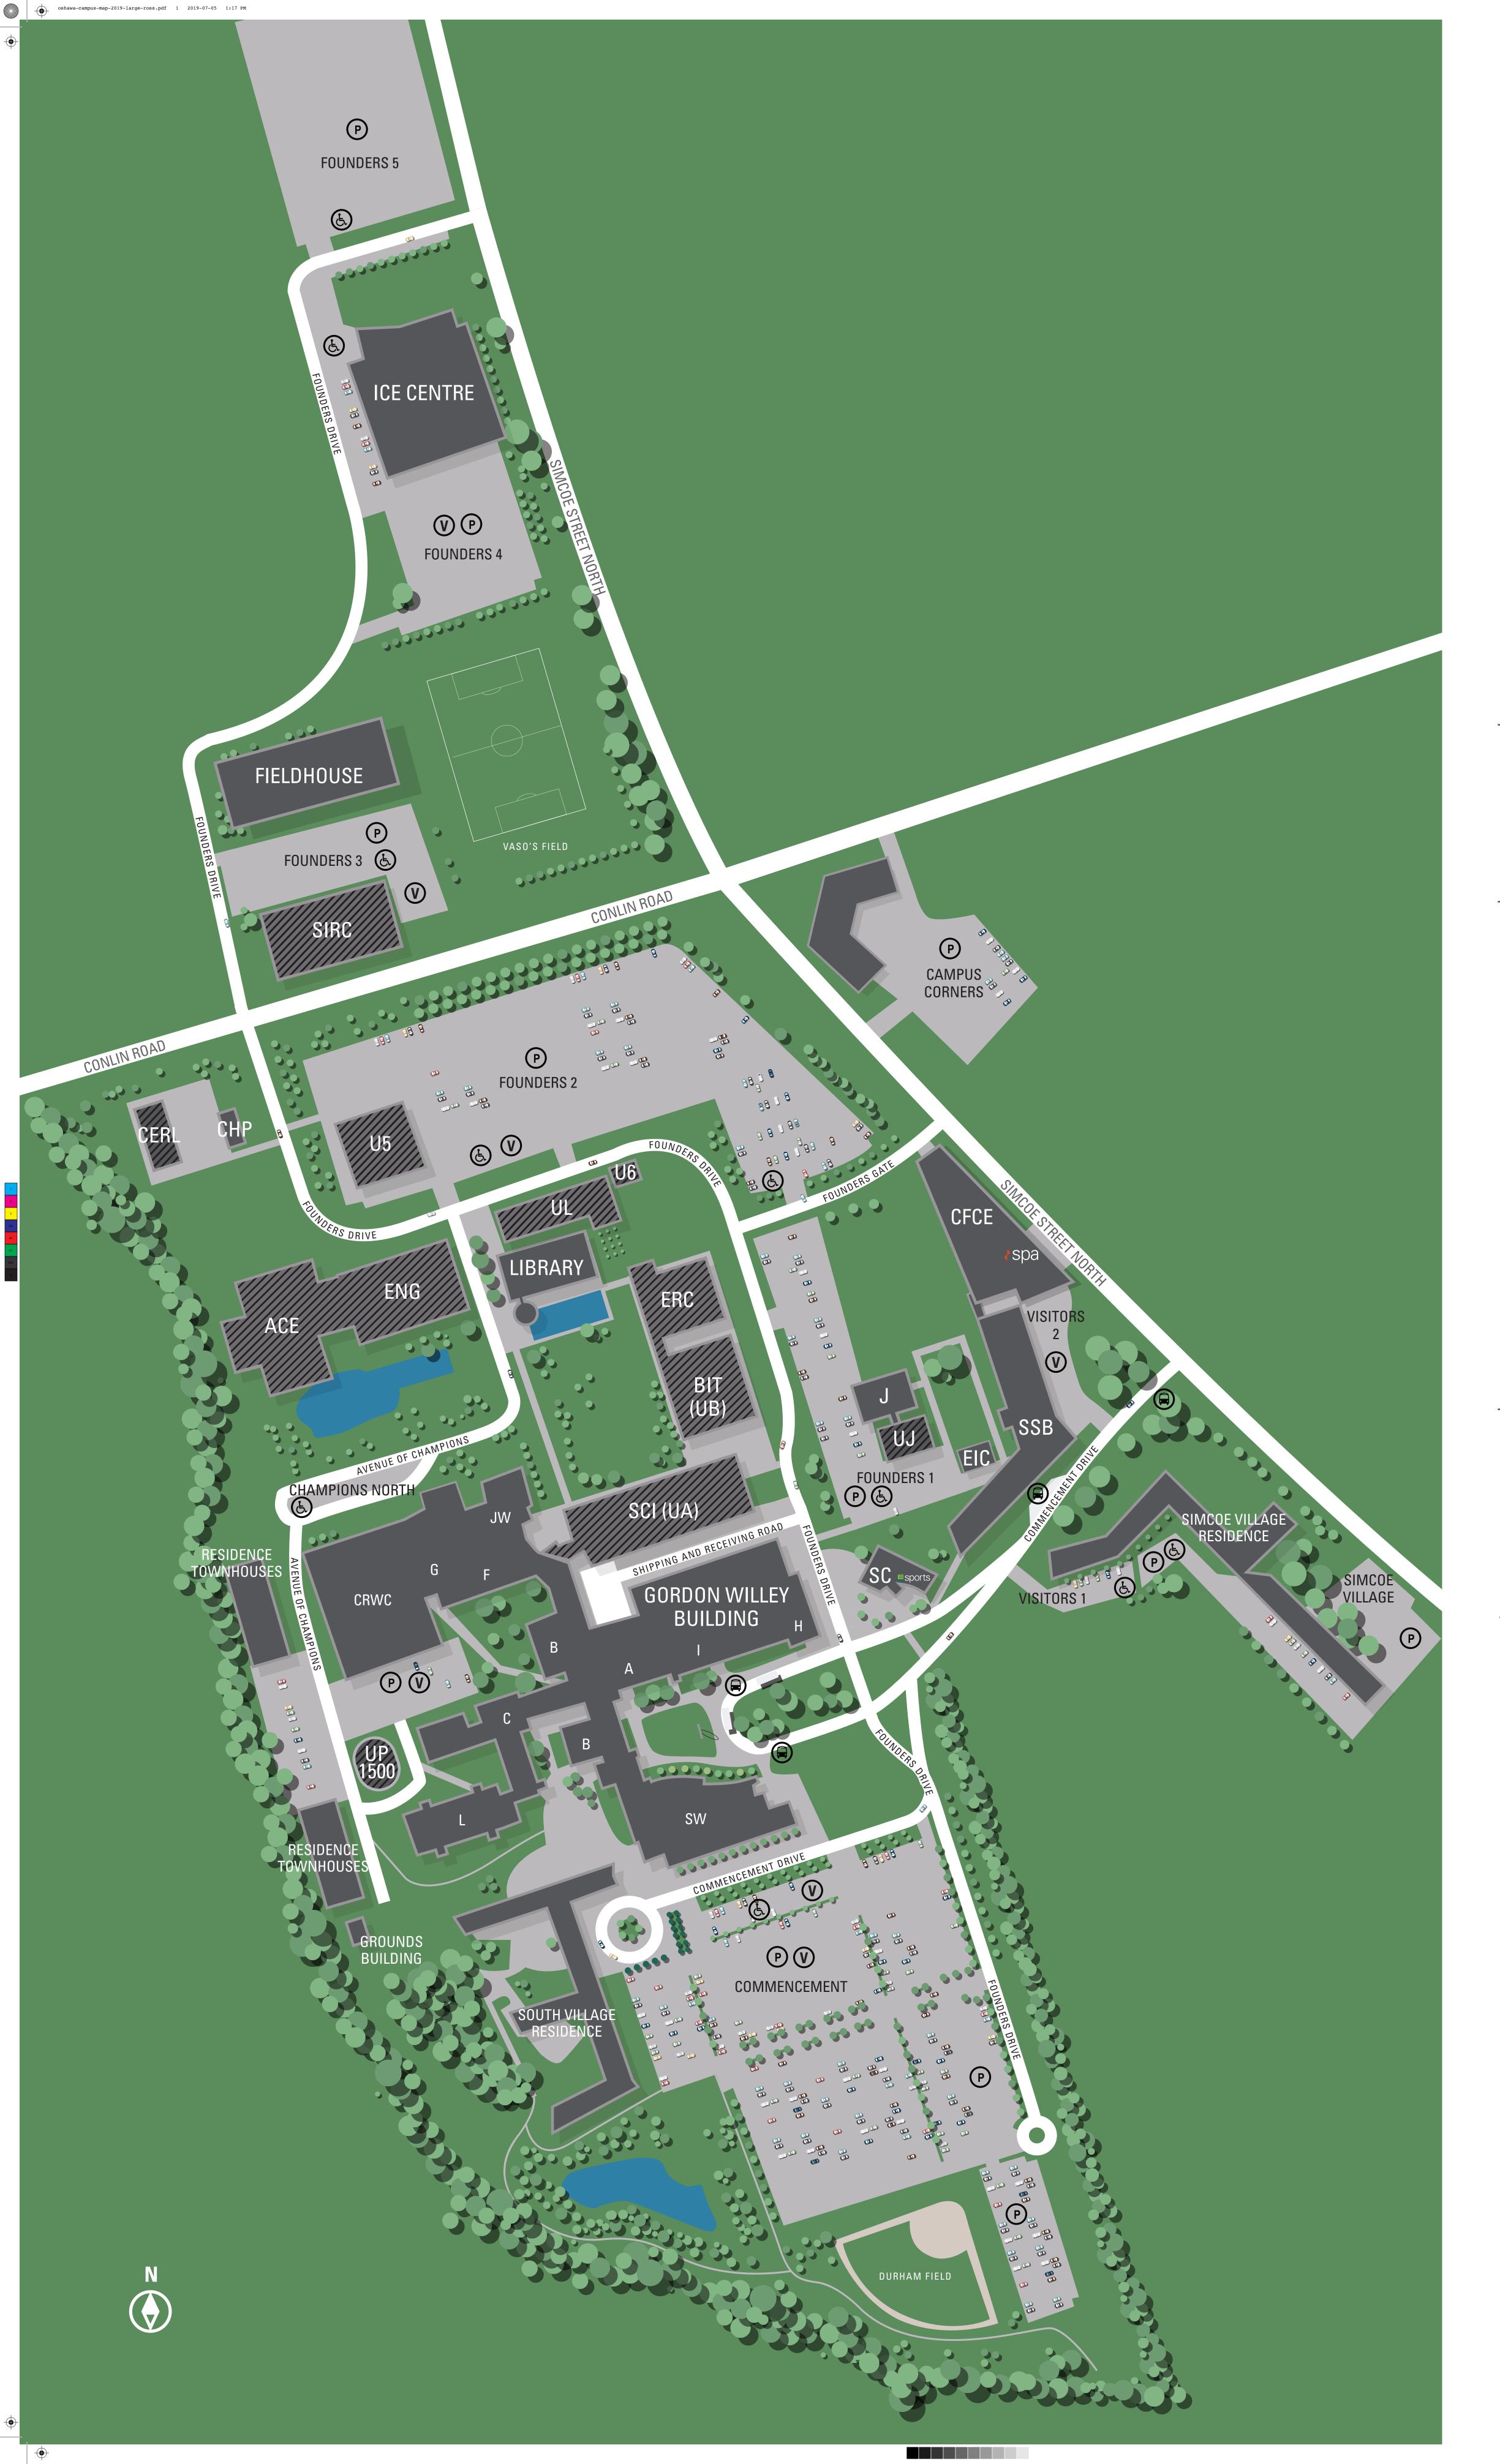

## OSHAWA CAMPUS

2000 Simcoe St. N. Oshawa, ON, Canada L1G 0C5

- DURHAM COLLEGE BUILDINGS
  - ONTARIO TECH WOLLDINGS
    - PARKING LOTS
    - WATER FEATURE
    - PARKING LOT P
    - VISITOR PARKING (V)
  - ACCESSIBLE PARKING (S)
    - BUS STOP

CRWC = CAMPUS RECREATION AND WELLNESS CENTRE

SSB = STUDENT SERVICES BUILDING

SC = STUDENT CENTRE

SW = SOUTH WING

JW = JUSTICE WING

CFCE = CENTRE FOR COLLABORATIVE EDUCATION

EIC= ENERGY INNOVATION CENTRE

CERL = CLEAN ENERGY RESEARCH LABORATORY

CHP = COMBINED HEAT AND POWER BUILDING

Durham College acknowledges
that we are on the lands of the
Peoples of Mississaugas of
Scugog Island First Nation. We
are situated on the Traditional
Territory of the Mississaugas and
the territory that is covered by
the Williams treaty.